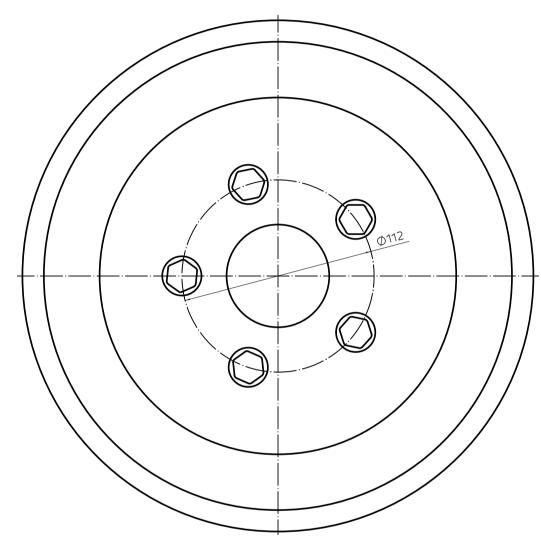

## MWM In-wheel 196 Hub Motor

| Universal parts (borrowed parts) registration |
|-----------------------------------------------|
| Traced drawing                                |
|                                               |
| CAD Drafting                                  |
|                                               |
| Old underlying graph total number             |
|                                               |
| Underlying graph total number                 |
|                                               |
| Signature                                     |
|                                               |
| Date                                          |
|                                               |

## **Technical Parameters**

- 1. Voltage:
- 2. Power:
- 3. Speed:

| MWM In-Wheel 196 Hub Motor |        |                 |           |      |  |
|----------------------------|--------|-----------------|-----------|------|--|
| Marking                    | Places | Revised Doc No. | Signature | Date |  |
| Design                     |        | Standardization |           |      |  |
| Drawings                   |        | Technology      |           |      |  |
| Checked by                 |        | Approved by     |           |      |  |