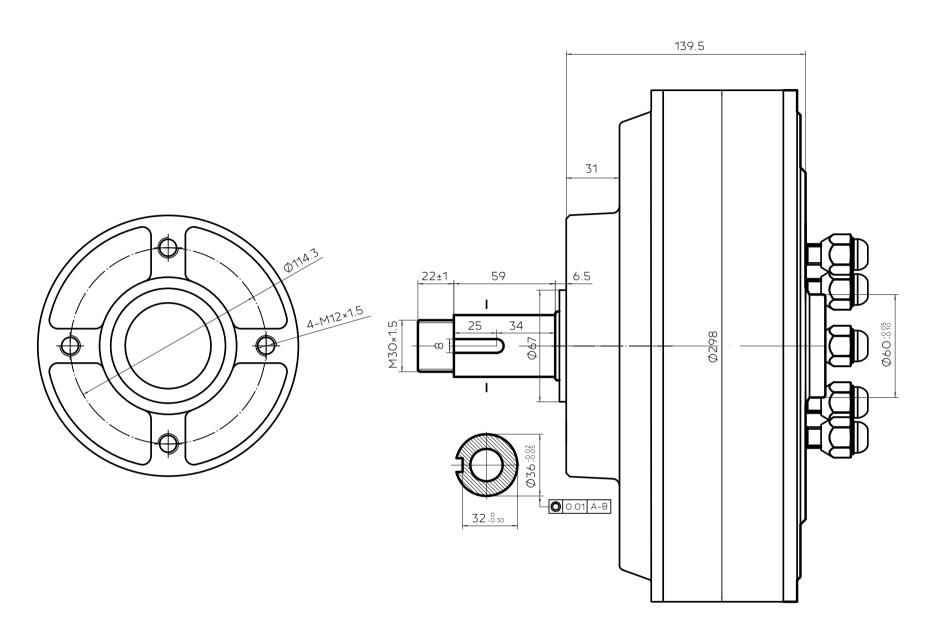

## MWM In-wheel 196 Hub Motor

| Universal parts (borrowed parts) registration |
|-----------------------------------------------|
| Traced drawing                                |
|                                               |
| CAD Drafting                                  |
|                                               |
| Old underlying graph total number             |
|                                               |
| Underlying graph total number                 |
|                                               |
| Signature                                     |
|                                               |
| Date                                          |
|                                               |

## **Technical Parameters**

- 1. Voltage:
- 2. Power:
- 3. Speed:

| MWM In-Wheel 196 Hub Motor |        |                 |           |      |  |
|----------------------------|--------|-----------------|-----------|------|--|
| Marking                    | Places | Revised Doc No. | Signature | Date |  |
| Design                     |        | Standardization |           |      |  |
| Drawings                   |        | Technology      |           |      |  |
| Checked by                 |        | Approved by     |           |      |  |